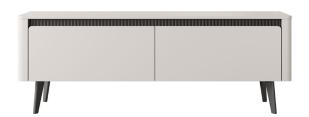

**D - rtv table 187 2d** - W 187,2 / H 58,4 / D 38 cm

E - rtv table 163 2d - W 163,2 / H 58,4 / D 38 cm