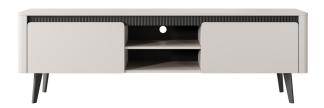

**D - rtv table 187 2d** - W 187,2 / H 58,4 / D 38 cm

E - rtv table 163 2d - W 163,2 / H 58,4 / D 38 cm