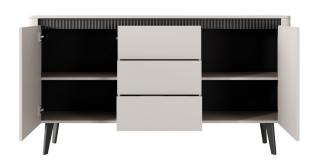

**B - commode 163 2d3s** - W 163,2 / H 86,4 / D 38 cm

C - commode 163 6s - W 163,2 / H 86,4 / D 38 cm