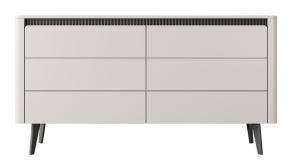

**B - commode 163 2d3s** - W 163,2 / H 86,4 / D 38 cm

C - commode 163 6s - W 163,2 / H 86,4 / D 38 cm