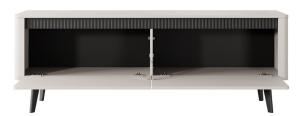

**D - rtv table 187 2d** - W 187,2 / H 58,4 / D 38 cm

E - rtv table 163 2d - W 163,2 / H 58,4 / D 38 cm