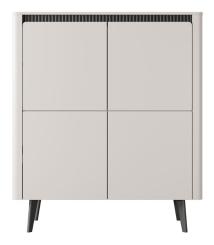

HDF: black

Rim: ABS, in the color of the board

Handle: none, push-to-open

Legs: wood, black color

Hinges: parallel / inset / twin

Drawer guides: ball guides, full extension

**HDF drawer:** black

**A - high commode 4d** - W 113,2 / H 130,6 / D 38 cm