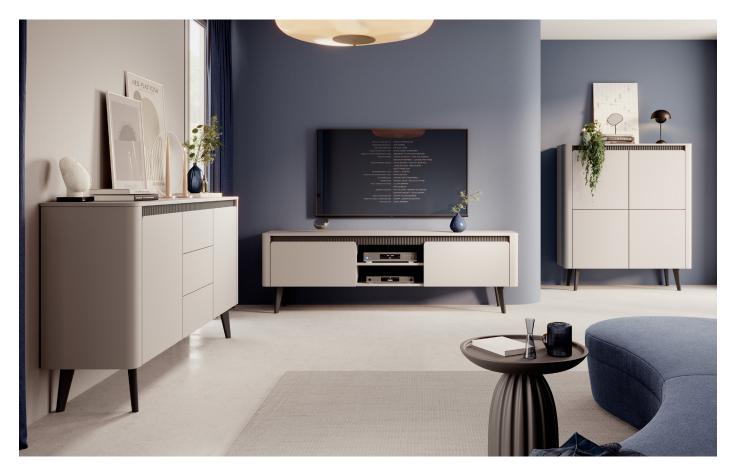

## SOUL Living room

## **GENERAL INFORMATION**

Body: laminated chipboard E05, 16 mm + rounded MDF slats + grooved MDF strip Body color: beige + black (grooved MDF strip)

Front: laminated chipboard E05, 16 mm

Front color: beige

HDF: black

Rim: ABS, in the color of the board

Handle: none, push-to-open

Legs: wood, black color

Hinges: parallel / inset / twin

Drawer guides: ball guides, full extension

**HDF drawer:** black

**A - high commode 4d** - W 113,2 / H 130,6 / D 38 cm

**B - commode 163 2d3s** - W 163,2 / H 86,4 / D 38 cm

C - commode 163 6s - W 163,2 / H 86,4 / D 38 cm

**D - rtv table 187 2d** - W 187,2 / H 58,4 / D 38 cm

E - rtv table 163 2d - W 163,2 / H 58,4 / D 38 cm