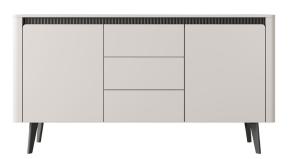

**B - commode 163 2d3s** - W 163,2 / H 86,4 / D 38 cm

C - commode 163 6s - W 163,2 / H 86,4 / D 38 cm