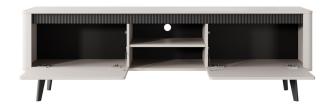

**D - rtv table 187 2d** - W 187,2 / H 58,4 / D 38 cm

E - rtv table 163 2d - W 163,2 / H 58,4 / D 38 cm