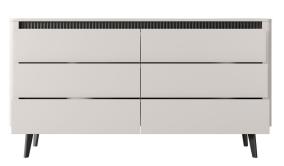

**B - commode 163 2d3s** - W 163,2 / H 86,4 / D 38 cm

C - commode 163 6s - W 163,2 / H 86,4 / D 38 cm