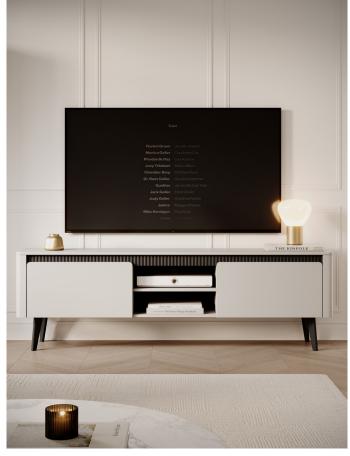

**D - rtv table 187 2d** - W 187,2 / H 58,4 / D 38 cm

E - rtv table 163 2d - W 163,2 / H 58,4 / D 38 cm