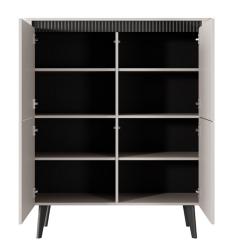

HDF: black

Rim: ABS, in the color of the board

Handle: none, push-to-open

Legs: wood, black color

Hinges: parallel / inset / twin

Drawer guides: ball guides, full extension

**HDF drawer:** black

**A - high commode 4d** - W 113,2 / H 130,6 / D 38 cm